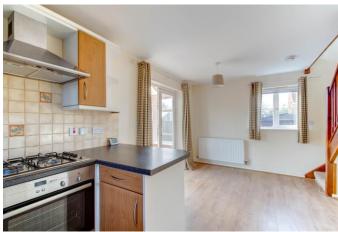

The property welcomes you with a pathway leading to a small fore-garden, a block-paved allocated parking space on the left-hand side, and an open canopy porch over the front door.

Inside, the welcoming interior features an entrance hallway, a ground floor W/C, and a fitted kitchen with integrated oven and gas hob, opening into a lounge. A generously-sized conservatory is accessed through double French doors.

**Details:** 

**Entrance Hallway** 

**Ground Floor W/C** 

**Open Plan Lounge/Kitchen** *17'7" (5.36) x 11'7" (3.53) Both max* 

Conservatory 8'2" x 10'11" (2.5m x 3.33m)

**First Floor** 

**Double Bedroom** 11'9" x 11'7" (3.58m x 3.53m)