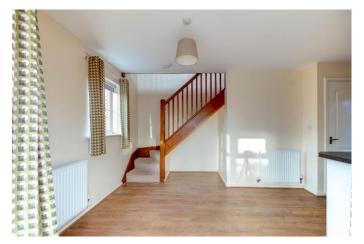

The property welcomes you with a pathway leading to a small fore-garden, a block-paved allocated parking space on the left-hand side, and an open canopy porch over the front door.

Inside, the welcoming interior features an entrance hallway, a ground floor W/C, and a fitted kitchen with integrated oven and gas hob, opening into a lounge. A generously-sized conservatory is accessed through double French doors.

**Details:** 

**Entrance Hallway** 

**Ground Floor W/C** 

**Open Plan Lounge/Kitchen** *17'7" (5.36) x 11'7" (3.53) Both max* 

Conservatory 8'2" x 10'11" (2.5m x 3.33m)

**First Floor** 

**Double Bedroom** 11'9" x 11'7" (3.58m x 3.53m)