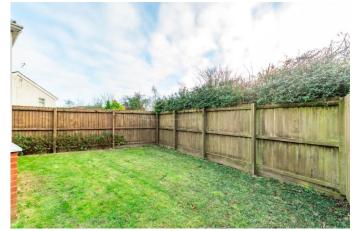

#### **Description:**

\*\*\*No onward chain\*\*\*

Situated within a small modern development within a desirable village location of Stoke Prior on the outskirts of Bromsgrove Town, is this beautifully presented end terraced house benefitting from allocated off-road parking, conservatory, and private rear garden.

The property welcomes you with a pathway leading to a small fore-garden, a block-paved allocated parking space on the left-hand side, and an open canopy porch over the front door.

Inside, the welcoming interior features an entrance hallway, a ground floor W/C, and a fitted kitchen with integrated oven and gas hob, opening into a lounge. A generously-sized conservatory is accessed through double French doors.