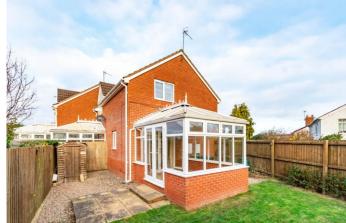

#### **Description:**

\*\*\*No onward chain\*\*\*

Situated within a small modern development within a desirable village location of Stoke Prior on the outskirts of Bromsgrove Town, is this beautifully presented end terraced house benefitting from allocated off-road parking, conservatory, and private rear garden.

The property welcomes you with a pathway leading to a small fore-garden, a block-paved allocated parking space on the left-hand side, and an open canopy porch over the front door.

Inside, the welcoming interior features an entrance hallway, a ground floor W/C, and a fitted kitchen with integrated oven and gas hob, opening into a lounge. A generously-sized conservatory is accessed through double French doors.