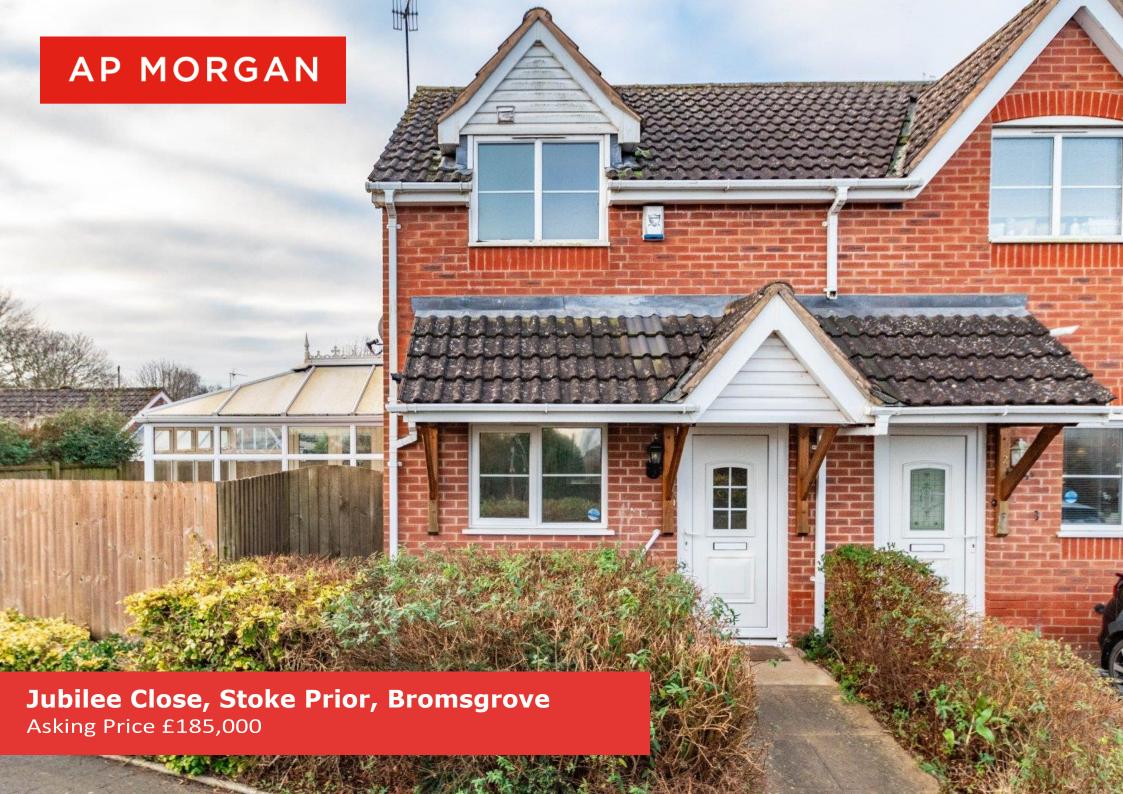

#### **Description:**

\*\*\*No onward chain\*\*\*

Situated within a small modern development within a desirable village location of Stoke Prior on the outskirts of Bromsgrove Town, is this beautifully presented end terraced house benefitting from allocated off-road parking, conservatory, and private rear garden.

The property welcomes you with a pathway leading to a small fore-garden, a block-paved allocated parking space on the left-hand side, and an open canopy porch over the front door.

Inside, the welcoming interior features an entrance hallway, a ground floor W/C, and a fitted kitchen with integrated oven and gas hob, opening into a lounge. A generously-sized conservatory is accessed through double French doors.