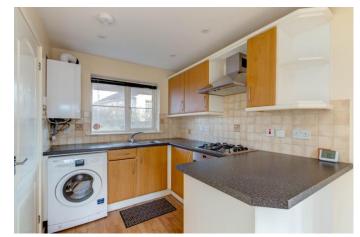

The property welcomes you with a pathway leading to a small fore-garden, a block-paved allocated parking space on the left-hand side, and an open canopy porch over the front door.

Inside, the welcoming interior features an entrance hallway, a ground floor W/C, and a fitted kitchen with integrated oven and gas hob, opening into a lounge. A generously-sized conservatory is accessed through double French doors.

**Details:** 

**Entrance Hallway** 

**Ground Floor W/C** 

**Open Plan Lounge/Kitchen** *17'7" (5.36) x 11'7" (3.53) Both max* 

Conservatory 8'2" x 10'11" (2.5m x 3.33m)

**First Floor** 

**Double Bedroom** 11'9" x 11'7" (3.58m x 3.53m)