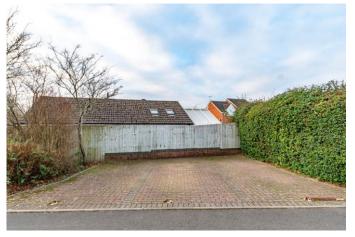

The property welcomes you with a pathway leading to a small fore-garden, a block-paved allocated parking space on the left-hand side, and an open canopy porch over the front door.

Inside, the welcoming interior features an entrance hallway, a ground floor W/C, and a fitted kitchen with integrated oven and gas hob, opening into a lounge. A generously-sized conservatory is accessed through double French doors.