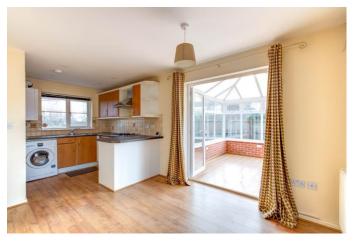

The property welcomes you with a pathway leading to a small fore-garden, a block-paved allocated parking space on the left-hand side, and an open canopy porch over the front door.

Inside, the welcoming interior features an entrance hallway, a ground floor W/C, and a fitted kitchen with integrated oven and gas hob, opening into a lounge. A generously-sized conservatory is accessed through double French doors.

**Details:** 

**Entrance Hallway** 

**Ground Floor W/C** 

**Open Plan Lounge/Kitchen** *17'7" (5.36) x 11'7" (3.53) Both max* 

Conservatory 8'2" x 10'11" (2.5m x 3.33m)

**First Floor** 

**Double Bedroom** 11'9" x 11'7" (3.58m x 3.53m)