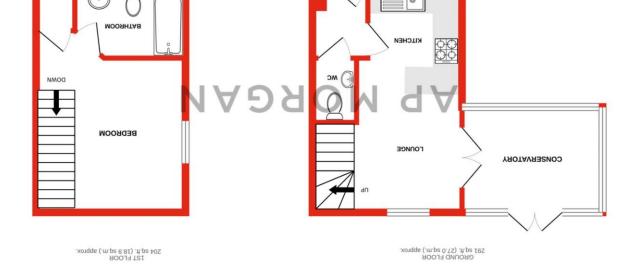

**Details:** 

**Entrance Hallway** 

**Ground Floor W/C** 

**Open Plan Lounge/Kitchen** *17'7" (5.36) x 11'7" (3.53) Both max* 

Conservatory 8'2" x 10'11" (2.5m x 3.33m)

**First Floor** 

**Double Bedroom** 11'9" x 11'7" (3.58m x 3.53m)

**Bathroom** 5'6" x 8'6" (1.68m x 2.6m)

 $\textbf{EPC Rating:} \ \mathsf{D}$ 

**Council Tax Band:** B (tbc by solicitors). **Tenure:** Freehold (tbc by solicitors).

For more information or to arrange a viewing, please call us on 01527 910 300.

TOTAL FLOOR AREA: 454 cf.ft. (45.9 cm.m.) approx.

Whist every alternet have been made to ensure the accuracy of the Soophian contained here, measurements
of cloose, windows, corons and any other lenners are approximate and no responsibility to leave to a such by any
onsistent on me-statement The services, systems be propose or and social be used as such by any
onsistent on me-statement The services, systems in the social back of missing any and social be used as such by any
as in this services, systems and the services or and those not been seed and no guarantee
as to this openitarity or disclosing or all to be given to the services.