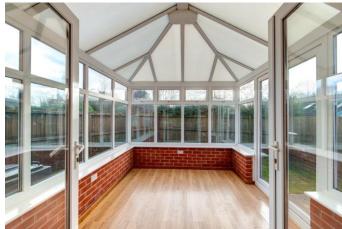

The property welcomes you with a pathway leading to a small fore-garden, a block-paved allocated parking space on the left-hand side, and an open canopy porch over the front door.

Inside, the welcoming interior features an entrance hallway, a ground floor W/C, and a fitted kitchen with integrated oven and gas hob, opening into a lounge. A generously-sized conservatory is accessed through double French doors.

**Details:** 

**Entrance Hallway** 

**Ground Floor W/C** 

**Open Plan Lounge/Kitchen** *17'7" (5.36) x 11'7" (3.53) Both max* 

Conservatory 8'2" x 10'11" (2.5m x 3.33m)

**First Floor** 

**Double Bedroom** 11'9" x 11'7" (3.58m x 3.53m)